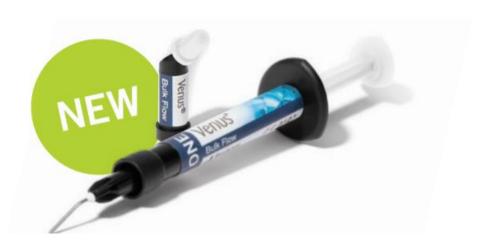

#### **Venus Bulk Flow ONE simplifies and streamlines the restorative process**

As a further universal shade solution for efficient restorations in the posterior region, it represents the first flowable **one-shade bulk-filling composite** in the dental market that adapts to any tooth shade from A1 to D4.

• Always grab the right shade: With the incredible shadematching properties of Venus Bulk Flow ONE the restoration becomes invisible by blending into the surrounding dentition.

• Efficient handling: Cavities are filled quickly and easily with increments of up to 4 mm without the need for an additional capping layer.