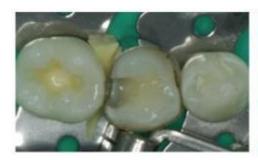

What makes **Venus Bulk Flow ONE** *unique*?

It is the first flowable bulk fill composite that can be used without additional capping.

Source: Dr. Janine Schweppe, Germany

Light-curing times and maximum layer thickness Venus Bulk Flow ONE:

#### Indications for Venus Bulk Flow ONE:

- Class I, II, III and V direct restorations
- First layer lining for class I and II cavities
- Repair of direct and indirect restorations in combination with a suitable adhesive
- Splinting of loosened teeth resulting from trauma or periodontal associated events
- Extended fissure sealing.