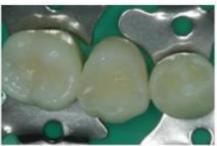

• Always grab the right shade: With the incredible shadematching properties of Venus Bulk Flow ONE the restoration becomes invisible by blending into the surrounding dentition.

• Efficient handling: Cavities are filled quickly and easily with increments of up to 4 mm without the need for an additional capping layer.

• Long-lasting restorations: Low shrinkage stress, high flexural strength and high wear resistance ensure durable restorations that withstand the high mastication load in the posterior region.

Learn more about our new ONE: watch movie >>>

What makes **Venus Bulk Flow ONE** *unique*?

It is the first flowable bulk fill composite that can be used without additional capping.

Source: Dr. Janine Schweppe, Germany

Light-curing times and maximum layer thickness Venus Bulk Flow ONE: